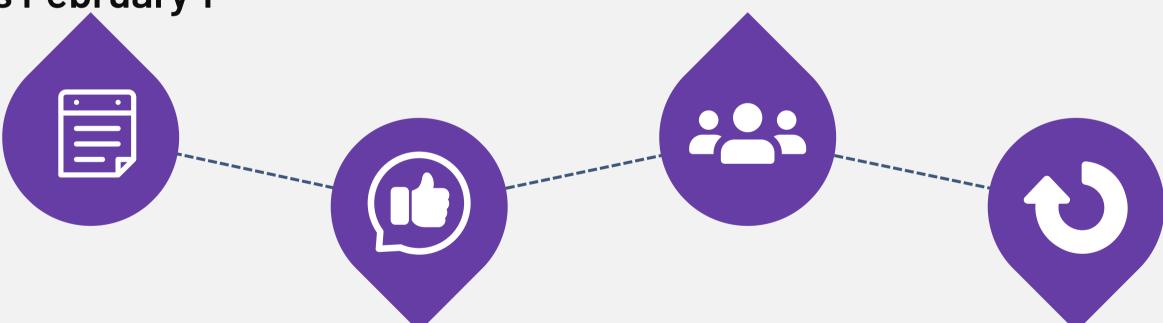

### Purple Star Designation Timeline

Application Deadline is February 1

Recommendations for Purple Star Designation taken to March State BOE Meeting

February the Kansas Military
Children Educational
Council Committee Reviews
Applications