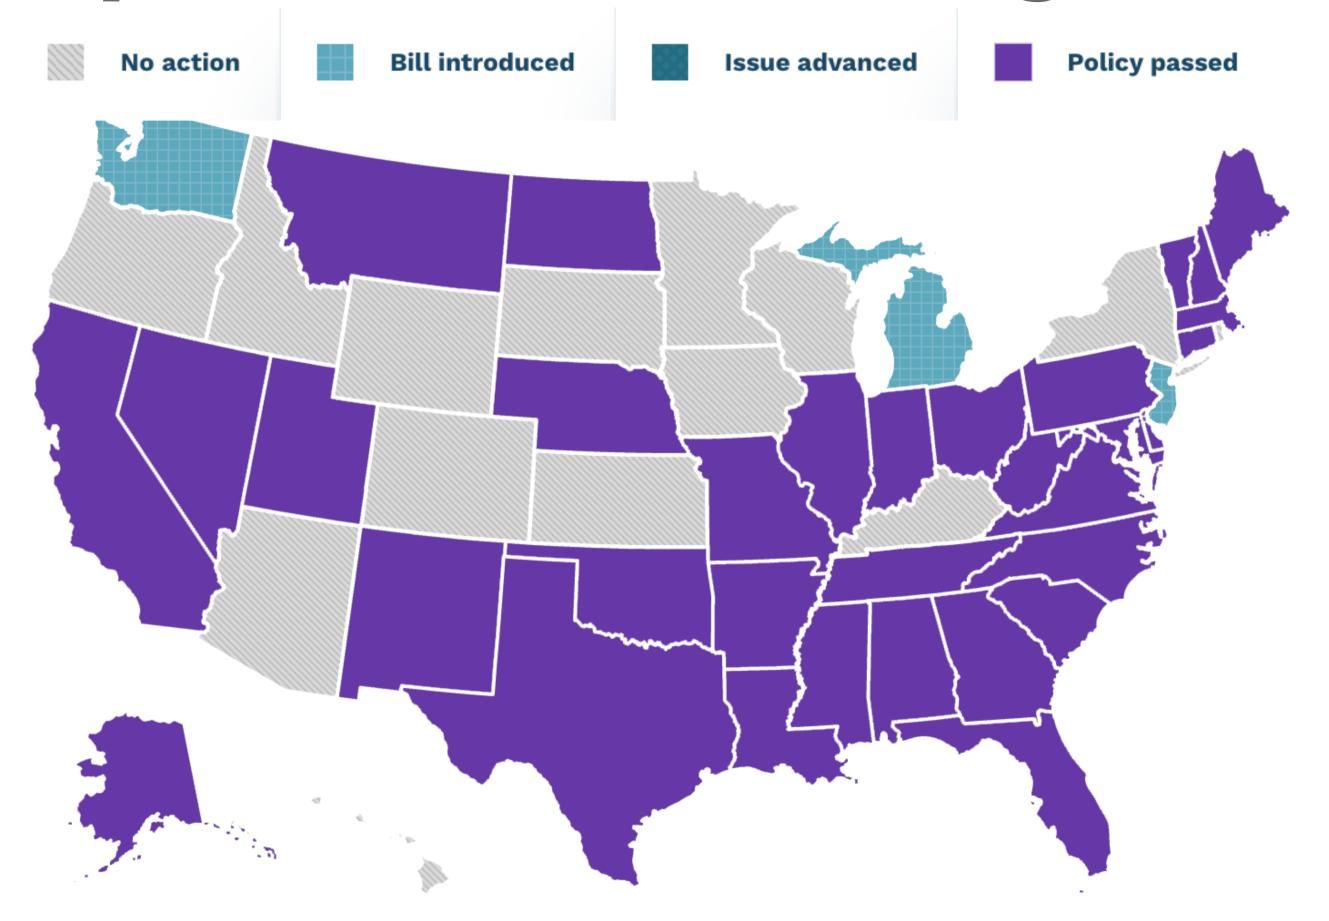

| 1,542 |
| Space Force              | 15    |
| Coast Guard              | 77    |
| US Public Health Service | 40    |
| Total                    | 9,989 |

### Military Bases in Kansas









With an estimated 1.2 million active-duty military-connected U.S. children enrolled in schools in the US and abroad, the number of children affected by transitions is significant.

# Kansas Purple Star Schools





#### **Reginald Eggleston**

Geary County Schools USD 475 Enrollment May 2022: 6,606 Military Student Count: 3,165



#### **Keith Mispagel**

Fort Leavenworth School District USD 207 Enrollment May 2022: 1,681 Military Student Count: 1,650



#### **Heather Bohaty**

Derby Public Schools USD 260 Enrollment May 2022: 6,761 Military Student Count: 783

### Purple Star Schools Programs



The Purple Star designation recognizes schools that show a major commitment to students and families connected to our nation's military. This program ensures that military children transition successfully into new schools and stay on track for graduation.







Home About 475 × Family Resources × Schools × Departments × Programs × Careers × News × RFP

#### Purple Star School



Geary County Schools USD 475 is proud to be the first district in the state of Kansas to implement a pilot of the Military Child Education Coalition's (MCEC) Purple Star School Program within its schools.

This program helps schools "respond to the educational and social-emotional challenges military-connected children face during their transition to a new school," according to the MCEC's website, preparing stud